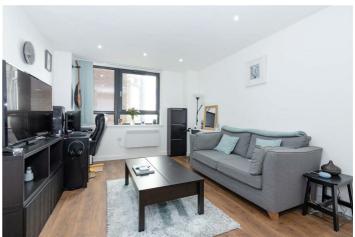

### Living Area 18'0" x 11'3" (5.51 x 3.43)

Measurements to include built in units. Kitchen area to include a range of matching floor and wall units with inset stainless steel sink with mixer tap over, integrated slimline dishwasher, fridge / freezer and oven with four point halogen hob and extractor over, tiled splashbacks, vinyl tile flooring, double glazed window to side, electric eco radiator.