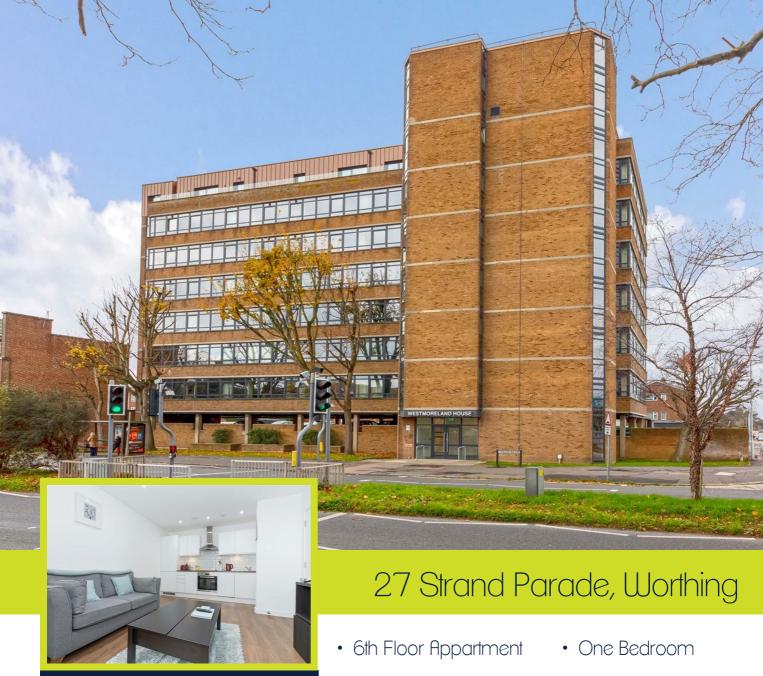

Offers In Excess Of £165,000

Leasehold

- · Open Living Area
- Modern Finish
- Long Lease

- Allocated Parking
- EPC D
- Vendor Suited

Robert Luff & Co are pleased to present this one double bedroom sixth floor appartment located in Worthing. The property offers good living space and is finished to a good standard. The property offers the remainder of a 10 year guarantee and has relatively low service charges too. It is located close to local schools, shops and transport links and has the benefit of an allocated parking space. It would make for an ideal first home or buy-to-let investment. Vendor suited, internal viewing advised.

### Living Area 18'0" x 11'3" (5.51 x 3.43)

Measurements to include built in units. Kitchen area to include a range of matching floor and wall units with inset stainless steel sink with mixer tap over, integrated slimline dishwasher, fridge / freezer and oven with four point halogen hob and extractor over, tiled splashbacks, vinyl tile flooring, double glazed window to side, electric eco radiator.