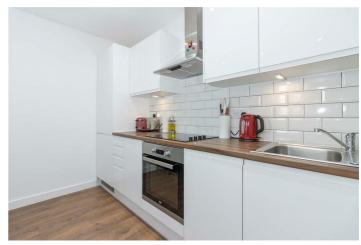

### Living Area 18'0" x 11'3" (5.51 x 3.43)

Measurements to include built in units. Kitchen area to include a range of matching floor and wall units with inset stainless steel sink with mixer tap over, integrated slimline dishwasher, fridge / freezer and oven with four point halogen hob and extractor over, tiled splashbacks, vinyl tile flooring, double glazed window to side, electric eco radiator.