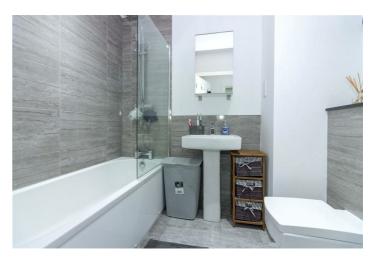

#### Bathroom 5'6" x 7'6" (1.70 x 2.31)

White bathroom suite, PVC panelled bath with mixer tap, thermostatic shower and glass screen over, pedestal wash hand basin, low level W.C, part tiled walls, tiled floor, heated towel rail, extractor fan.