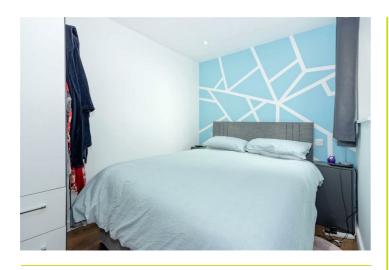

# Bedroom One 14'8" x 8'1" (narrowing to 7'5") (4.48 x 2.47 (narrowing to 2.27))

Double glazed window to side, vinyl tile flooring, electric eco radiator.